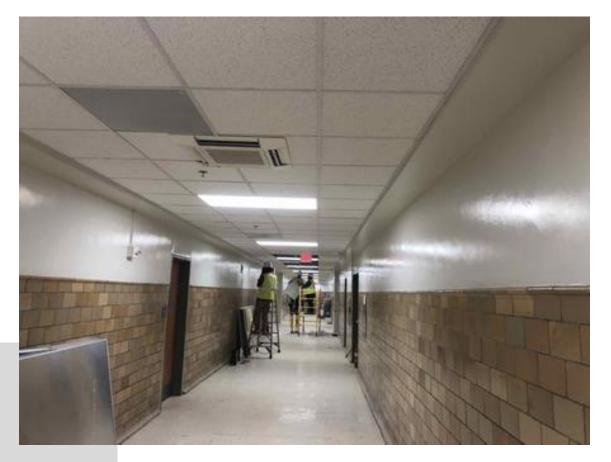

- Exterior brick installation continuing
- Storefront framing and glazing installation continuing
- Plumbing fixture installation continuing in the existing building
- Flooring installation continuing in the existing building
- Kitchen epoxy flooring finishing

٠

• Metal wall panels clips installation beginning

### **BUDGET/SCHEDULE**

#### **Construction Budget**

\$17,600,000.00

#### **Budget Status**

\$11,341,552.58

#### Substantial Completion:

July 25, 2022

#### **Schedule Status:**

On Schedule

Completed By: Chris Hubbard



### New addition curtainwall install





### East side glass install

### Exterior air barrier installation





### East side storefront install

### HVAC units install





Drywall install in new building

### Ceiling tile install at existing building





TPO install beginning

### Carpet install





### Roof access ladder install