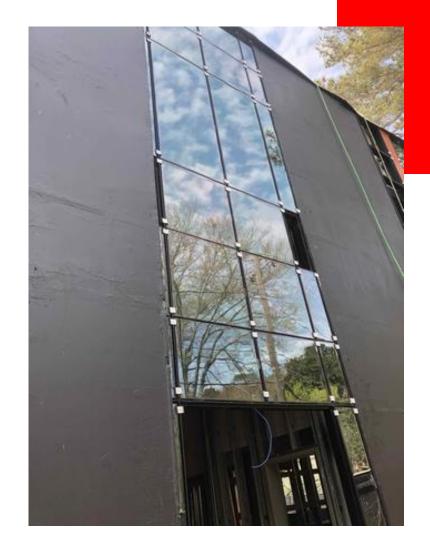

al stud installation in new building continuing
- Drywall installation in new building continuing
- Exterior air barrier installation finishing
- Exterior brick installation continuing
- Storefront framing and glazing installation continuing
- Plumbing fixture installation continuing in the existing building
- Flooring installation continuing in the existing building
- Kitchen epoxy flooring finishing

٠

• Metal wall panels clips installation beginning

### **BUDGET/SCHEDULE**

#### **Construction Budget**

\$17,600,000.00

#### **Budget Status**

\$11,341,552.58

#### Substantial Completion:

July 25, 2022

#### **Schedule Status:**

On Schedule

Completed By: Chris Hubbard



### New addition curtainwall install





### East side glass install

### Exterior air barrier installation





### East side storefront install

### HVAC units install





Drywall install in new building

### Ceiling tile install at existing building





TPO install beginning

### Carpet install





### Roof access ladder install