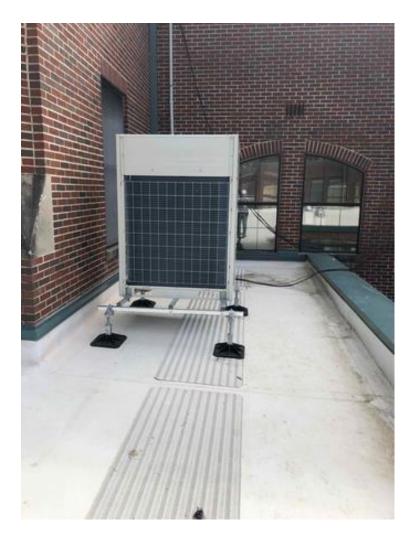

stallation in new building continuing
- Exterior air barrier installation finishing
- Exterior brick installation continuing
- Storefront framing and glazing installation continuing
- Plumbing fixture installation continuing in the existing building
- Flooring installation continuing in the existing building
- Kitchen epoxy flooring finishing

٠

• Metal wall panels clips installation beginning

### **BUDGET/SCHEDULE**

#### **Construction Budget**

\$17,600,000.00

#### **Budget Status**

\$11,341,552.58

#### Substantial Completion:

July 25, 2022

#### **Schedule Status:**

On Schedule

Completed By: Chris Hubbard



### New addition curtainwall install





### East side glass install

### Exterior air barrier installation





### East side storefront install

### HVAC units install





Drywall install in new building

### Ceiling tile install at existing building





TPO install beginning

### Carpet install





### Roof access ladder install