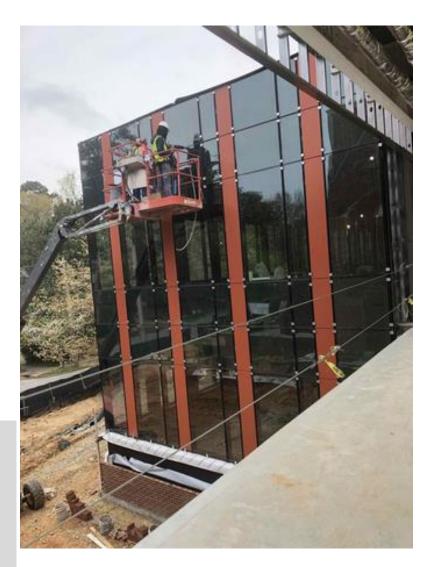

continuing in existing building
- TPO roofing installation finishing
- Metal stud installation in new building continuing
- Drywall installation in new building continuing
- Exterior air barrier installation finishing
- Exterior brick installation continuing
- Storefront framing and glazing installation continuing
- Plumbing fixture installation continuing in the existing building
- Flooring installation continuing in the existing building
- Kitchen epoxy flooring finishing

٠

• Metal wall panels clips installation beginning

### **BUDGET/SCHEDULE**

#### **Construction Budget**

\$17,600,000.00

#### **Budget Status**

\$11,341,552.58

#### Substantial Completion:

July 25, 2022

#### **Schedule Status:**

On Schedule

Completed By: Chris Hubbard



### New addition curtainwall install





### East side glass install

### Exterior air barrier installation





### East side storefront install

### HVAC units install





Drywall install in new building

### Ceiling tile install at existing building





TPO install beginning

### Carpet install





### Roof access ladder install